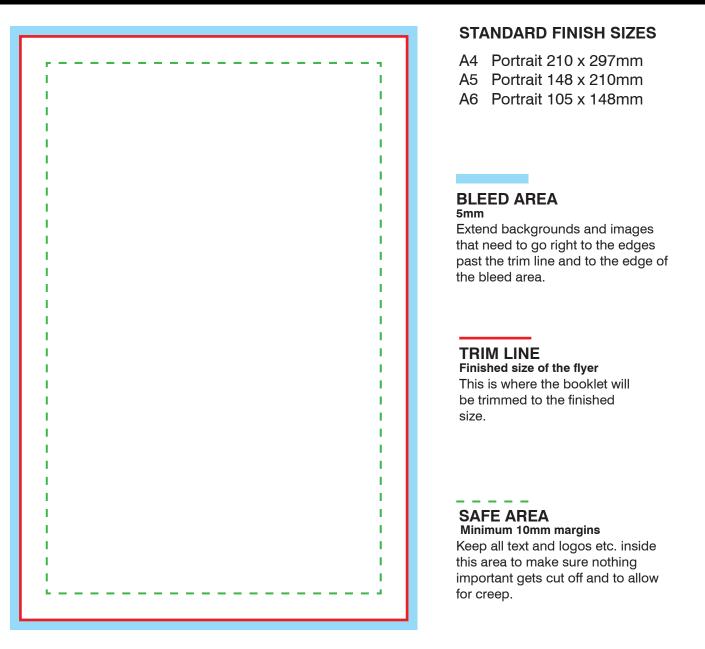

SADDLE STITCHED BOOKLETS (DIGITAL PRINT)

Use CMYK colour profile only

WOLFPACK PRINT

- □ If photos are used as part of the design, they need to be in high resolution, minimum 300dpi
- Overprints must be turned off
- 5 mm bleed
- Minimum 10 mm margins on all edges for and A4 or A5 booklet. 5mm for an A6 booklet.
- Black text to only be 100%K
- Solid black backgrounds recommended to be a mix of C30/M20/Y20/K100 for a rich black
- Do not use PMS/Spot colours

- □ Supply as a PDF file including the bleed
- □ Fonts should be converted to curves
- Do not include colour profiles
- Registration marks, keylines, dielines and other non-printing items must be removed
- Crop marks, if required, are to be positioned outside bleed area
- □ Supply as single pages do not use facing pages
- □ Flatten transparencies