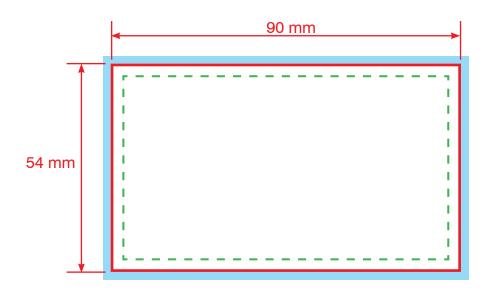

## STANDARD SIZE

90 x 54mm

## BLEED AREA 2mm

Extend backgrounds and images that need to go right to the edges past the trim line and to the edge of the bleed area.

## TRIM LINE

**Finished size of the card** The finished size of the business cards is 90mm x 54mm

## SAFE AREA Minimum 3mm margins Keep all text and logos etc. inside this area to make sure nothing important gets cut off.

- □ Use CMYK colour profile only
- □ If photos are used as part of the design, they need to be in high resolution, minimum 300dpi
- Overprints must be turned off
- 2 mm bleed
- □ Minimum 5 mm margins on all edges
- □ Black text to only be 100%K
- Solid black backgrounds recommended to be a mix of C30/M20/Y20/K100 for a rich black
- Do not use PMS/Spot colours